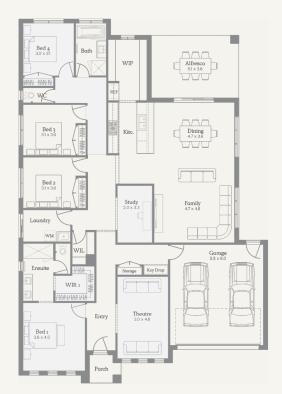

## Palermo 29

### 448m² | 29sq

Mandalay, Beveridge Lot 5422, The Ambient

Mandalay