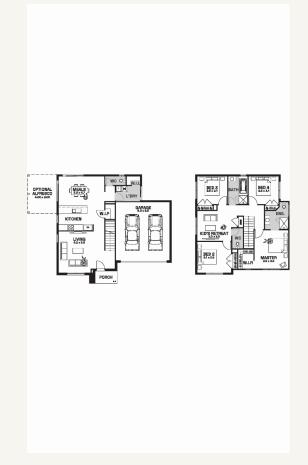

## Portsea 22

252m<sup>2</sup> | 22sq

Woodlea, Bonnie Brook Lot 6604, Pasofino Drive

## **Inclusions**

House and Land Package includes

Carpets and tiles throughout

2590mm high ceilings

Brickwork above windows and doors to front elevation

10 Watt LED Downlights to main living areas as per plan

20mm stone benchtops to the kitchen

600mm appliances

Panel Lift COLORBOND Garage door with remotes

Letterbox, wall mounted clothesline

Coloured concrete driveway

Fencing to side and rear boundaries

Full front and rear landscaping