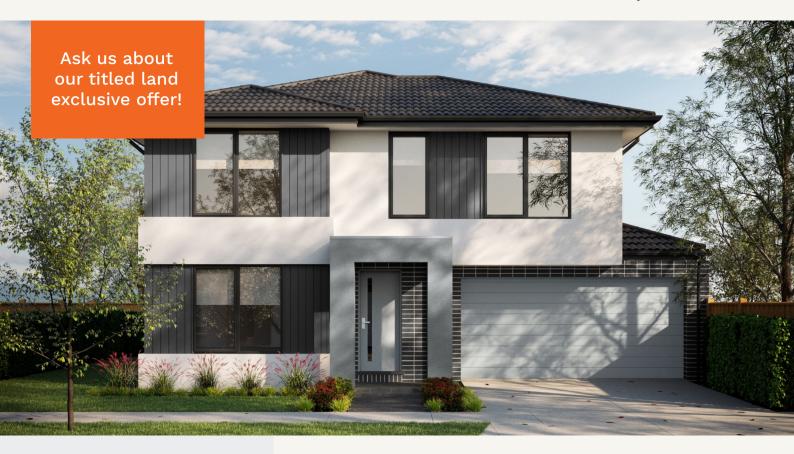

## Portsea 22

252m<sup>2</sup> | 22sq

Woodlea, Bonnie Brook Lot 6604, Pasofino Drive

## **Inclusions**

House and Land Package includes

Carpets and tiles throughout

2590mm high ceilings

Brickwork above windows and doors to front elevation

10 Watt LED Downlights to main living areas as per plan

20mm stone benchtops to the kitchen

600mm appliances

Panel Lift COLORBOND Garage door with remotes

Letterbox, wall mounted clothesline

Coloured concrete driveway

Fencing to side and rear boundaries

Full front and rear landscaping