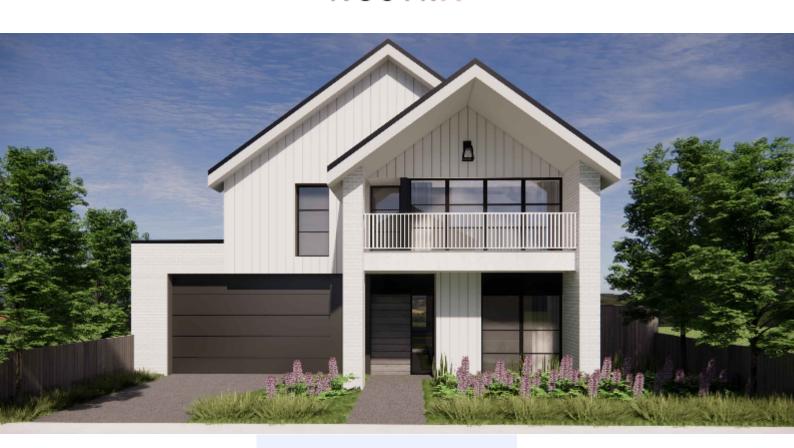

## Portsea 22

374m<sup>2</sup> | 22sq

Lot 17, Perennial Drive, Sunshine

House & Land

\$1,089,846