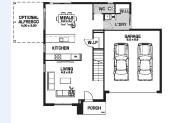

## Portsea 22

374m<sup>2</sup> | 22sq

Lot 17, Perennial Drive, Sunshine

House & Land

\$1,089,846