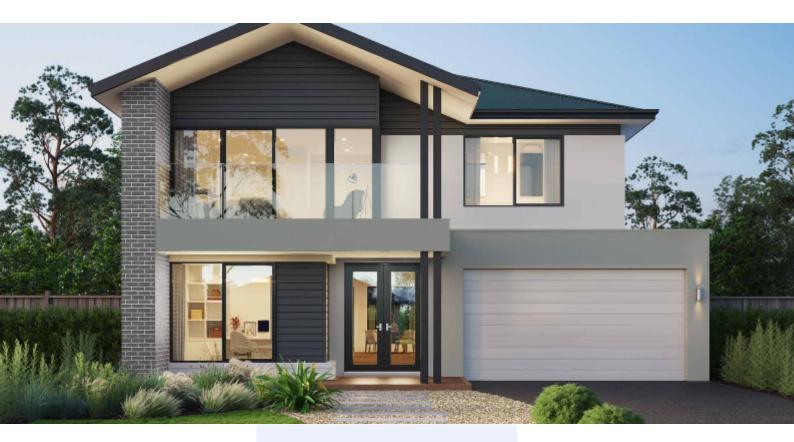

### Portsea 22

### 448m<sup>2</sup> | 22sq

Sunshine - River Valley Estate Lot 18, Perennial Drive

House & Land

\$1,128,802

#### Architectural designs, built with purpose

Images are artists impression only and may include items not supplied by Nostra Homes. Please refer to project inclusions list for full specifications.