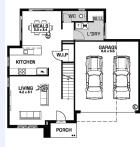

40mm stone benchtops to the kitchen, 20mm to bathroom and ensuite

900mm European SMEG appliances inc. Dishwasher

Double Glazing to all windows throughout

Heating and Cooling

3 coat paint system

| BED 3<br>2.8×33   | BED 4<br>229×31 |
|-------------------|-----------------|
|                   |                 |
| BED 2<br>3.1x 3.3 | MASTER SAA      |