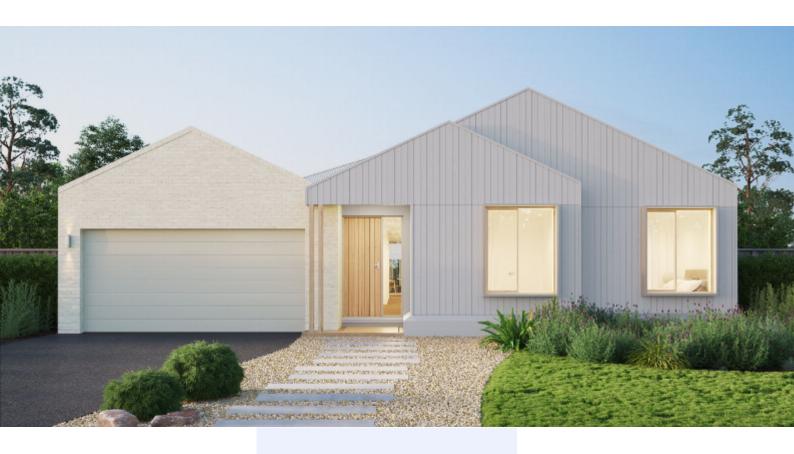

## Taranto 29

## 512m<sup>2</sup> | 29sq

Redstone Estate (Titles Q2, 2023) Lot 632, Speckle Circuit, Sunbury

House & Land

\$878,826

## **Inclusions**

House and Land Package includes:

25 Year Structural Guarantee

Carpet and Tiles or Laminate flooring throughout

2740mm high ceilings to ground floor and Single Storey homes

SMART HOME inc. LED Downlights to entry & living areas as per plan

40mm stone benchtops to the kitchen, 20mm to bathroom and ensuite

900mm European SMEG appliances inc. Dishwasher

Double Glazing to all windows throughout

Heating and Cooling

Site cost allowance

Facade

For more information please contact Ilona Tanti on 0417 912 015