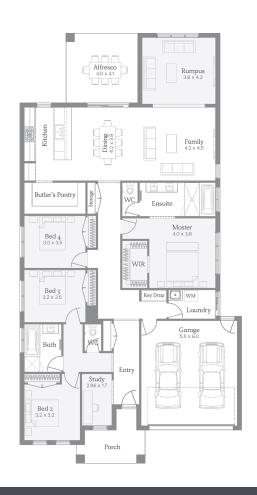

## 512m<sup>2</sup> | 29sq

Redstone Estate (Titles Q2, 2023) Lot 632, Speckle Circuit, Sunbury

House & Land

\$878,826

## **Inclusions**

House and Land Package includes:

25 Year Structural Guarantee

Carpet and Tiles or Laminate flooring throughout

2740mm high ceilings to ground floor and Single Storey homes

SMART HOME inc. LED Downlights to entry & living areas as per plan

40mm stone benchtops to the kitchen, 20mm to bathroom and ensuite

900mm European SMEG appliances inc. Dishwasher

Double Glazing to all windows throughout

Heating and Cooling

Site cost allowance

Facade

For more information please contact Ilona Tanti on 0417 912 015