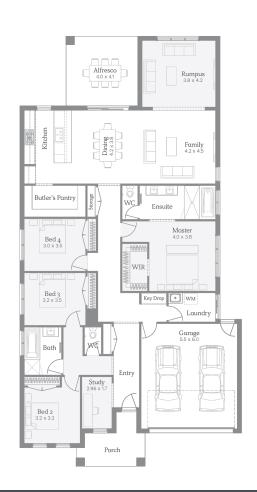

## Taranto 29

## 608m<sup>2</sup> | 29sq

Lot 590, Feather Avenue, Sunbury, Redstone Estate (Titles Q2, 2023)

House & Land

\$932,242

## **Inclusions**

House and Land Package includes:

25 Year Structural Guarantee

Carpet and Tiles or Laminate flooring throughout

2740mm high ceilings to ground floor and Single Storey homes

SMART HOME inc. LED Downlights to entry & living areas as per plan

40mm stone benchtops to the kitchen, 20mm to bathroom and ensuite

900mm European SMEG appliances inc. Dishwasher

Double Glazing to all windows throughout

Heating and Cooling

Site cost allowance

Facade

For more information please contact Ilona Tanti on 0417 912 015