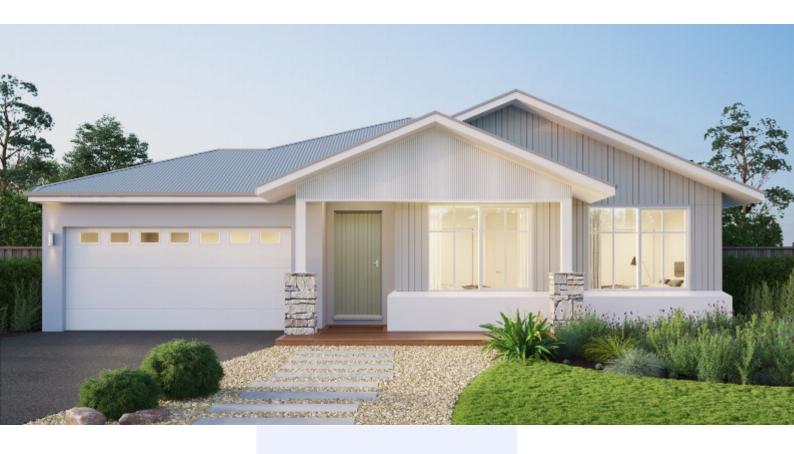

## Taranto 29

## 608m<sup>2</sup> | 29sq

Lot 590, Feather Avenue, Sunbury, Redstone Estate (Titles Q2, 2023)

House & Land

\$932,242

## **Inclusions**

House and Land Package includes:

25 Year Structural Guarantee

Carpet and Tiles or Laminate flooring throughout

2740mm high ceilings to ground floor and Single Storey homes

SMART HOME inc. LED Downlights to entry & living areas as per plan