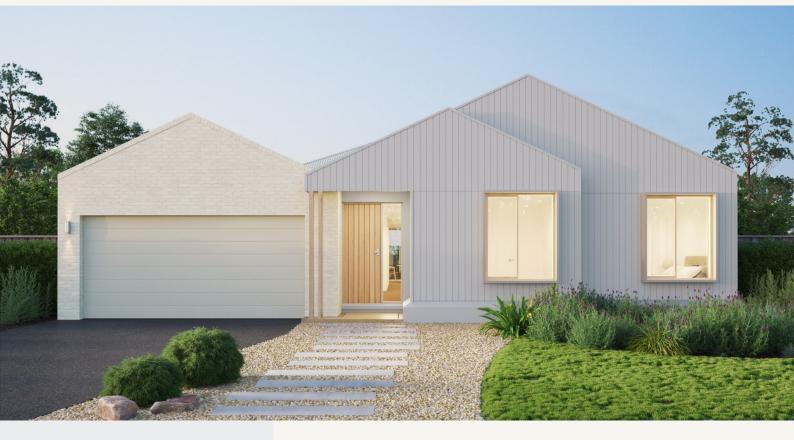

### Taranto 32

504m² | 32sq

Redstone, Sunbury Lot 701, Flycatcher Road

Redstone.

#### Architectural designs, built with purpose

Images are artists impression only and may include items not supplied by Nostra Homes. Please refer to project inclusions list for full specifications.