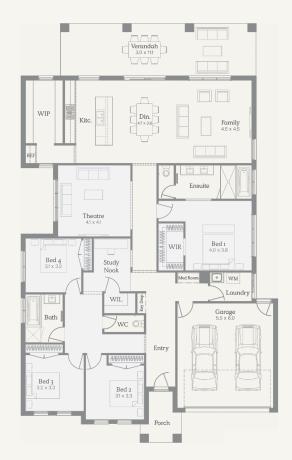

### Taranto 32

504m² | 32sq

Redstone, Sunbury Lot 701, Flycatcher Road

Redstone.

#### Inclusions

Luxury inclusions 25 Year Structural Guarantee Carpet and Tiles or Laminate flooring throughout 2740mm high ceilings LED Downlights to entry & living areas as per plan 40mm stone benchtops to the kitchen, 20mm to bathroom and ensuite 900mm SMEG appliances inc. Dishwasher Double Glazing to all windows throughout Provision for future car charging point Site cost allowance Façade included. Turn key option available