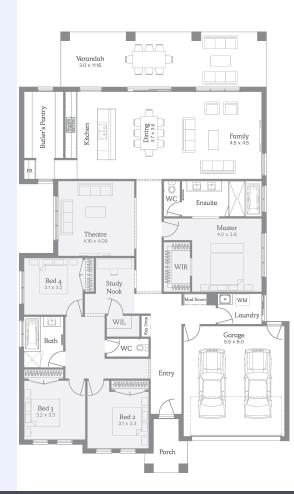

## Taranto 32

544m<sup>2</sup> | 32sq

Sunbury Lot 627, Speckle Circuit

House & Land

\$935,902