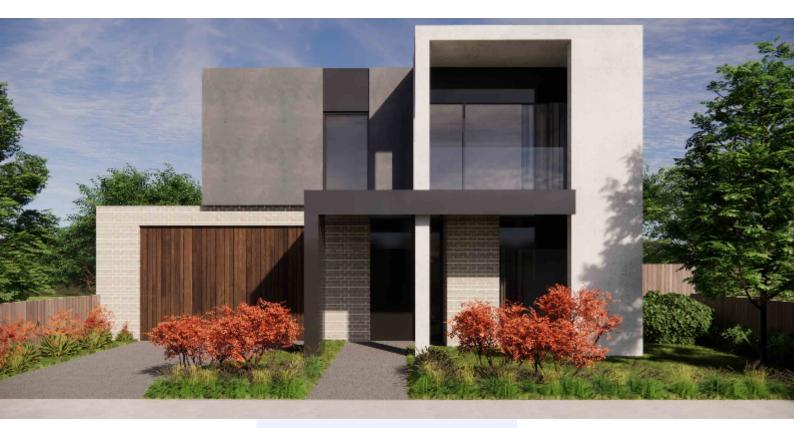

## Teramo 28

### 333m² | 28sq

Sunshine North (River Valley Estate) TITLES DUE Q2, 2023 Lot 10, Perenial Drive,

House & Land

\$1,160,826

## Inclusions

House and Land Package includes:

Guest Bed ILO Living & Guest Ensuite ILO PWD option available

25 Year Structural Guarantee

Carpet and Tiles or Laminate flooring throughout

2740mm high ceilings to ground floor and Single Storey homes

SMART HOME inc. LED Downlights to entry & living areas as per plan

40mm stone benchtops to the kitchen, 20mm to bathroom and ensuite

900mm European SMEG appliances inc. Dishwasher

Double Glazing to all windows throughout

Heating and Cooling

Site cost allowance

Facade included

| Bed 4<br>30 x 34  | Bed 3<br>Sox33                |
|-------------------|-------------------------------|
|                   | Xidy'Retront                  |
| AHMAH<br>WIR      | RATEANING<br>Bed a<br>30 x 33 |
| Master<br>335 4 0 | T Coulte                      |
|                   |                               |