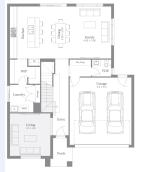

Heating and Cooling

Site cost allowance

Facade included

| Bed 4<br>30 x 34  | Bed 3<br>Sox33                |
|-------------------|-------------------------------|
|                   | Xidy'Retront                  |
| AHMAH<br>WIR      | RATEANING<br>Bed a<br>30 x 33 |
| Master<br>335 4 0 | T Coulte                      |
|                   |                               |