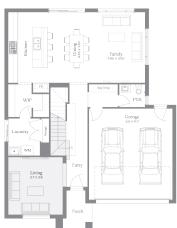

## Teramo 28

## 313m<sup>2</sup> | 28sq

Lot 2601, Dominion Drive, Burnside - Modeina Estate

House & Land

\$828,482