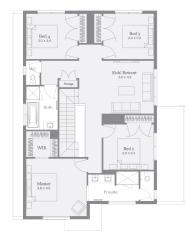

## Teramo 28

## 313m<sup>2</sup> | 28sq

Lot 2601, Dominion Drive, Burnside - Modeina Estate

House & Land

\$828,482