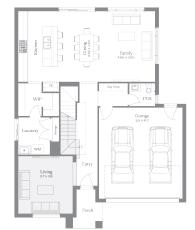

# NOSTRA



## Teramo 28



### 313m² | 28sq

Burnside Lot 2601, Dominion Drive

House & Land

\$826,482

## Inclusions

House and Land Package includes:

25 Year Structural Guarantee

Carpet and Tiles or Laminate flooring throughout

2740mm high ceilings to ground floor and Single Storey homes

Brickwork above all windows and doors to ground floor

SMART HOME inc. LED Downlights to entry & living areas as per plan

40mm stone benchtops to the kitchen, 20mm to bathroom and ensuite

900mm European SMEG appliances inc. Dishwasher

Double Glazing to all windows throughout

Heating and Cooling

3 coat paint system





For more information please contact Nafiza Ali on 0477979006

#### Architectural designs, built with purpose