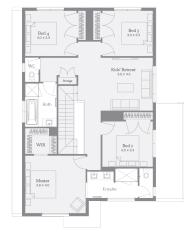

# NOSTRA



## Teramo 28



### 313m² | 28sq

Burnside Lot 2601, Dominion Drive

House & Land

\$826,482

## Inclusions

House and Land Package includes:

25 Year Structural Guarantee

Carpet and Tiles or Laminate flooring throughout

2740mm high ceilings to ground floor and Single Storey homes

Brickwork above all windows and doors to ground floor

SMART HOME inc. LED Downlights to entry & living areas as per plan

40mm stone benchtops to the kitchen, 20mm to bathroom and ensuite

900mm European SMEG appliances inc. Dishwasher

Double Glazing to all windows throughout

Heating and Cooling

3 coat paint system





For more information please contact Nafiza Ali on 0477979006

#### Architectural designs, built with purpose