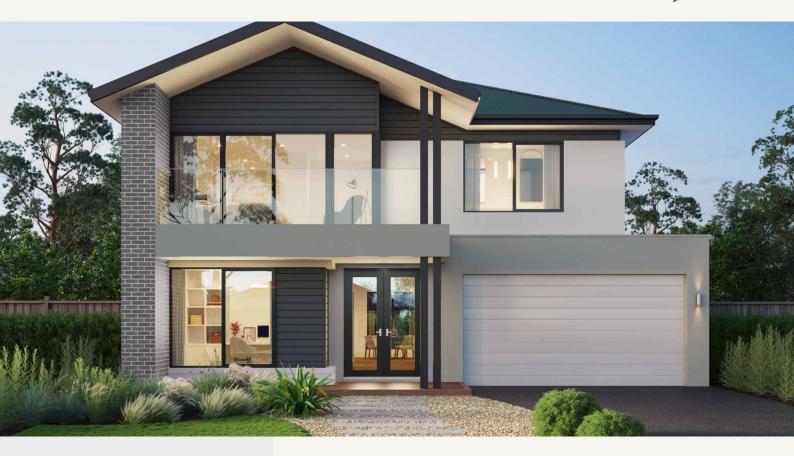

## Teramo 28

2.5

2

313m<sup>2</sup> | 28sq

Fraser Rise - Wetwood Walk (Titles: Q3, 2024) Lot 1806, Sprint Road