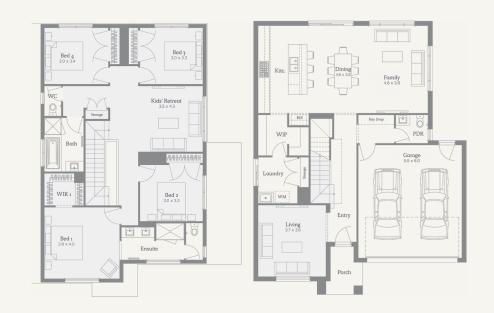

## Teramo 28

2.5

2

313m<sup>2</sup> | 28sq

Fraser Rise - Wetwood Walk (Titles: Q3, 2024) Lot 1806, Sprint Road