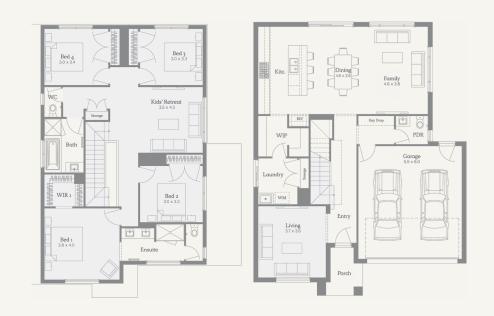

## Teramo 28

2.5

2

372m<sup>2</sup> | 28sq

Aspire, Fraser Rise - Aspire (Titles: Q2, 2023) Lot 3141, Mamic Blvd

## Inclusions

Guest Bed option available to ground floor Luxury inclusions

25 Year Structural Guarantee

Carpet and Tiles or Laminate flooring throughout 2740mm high ceilings to ground floor and 2540mm high to