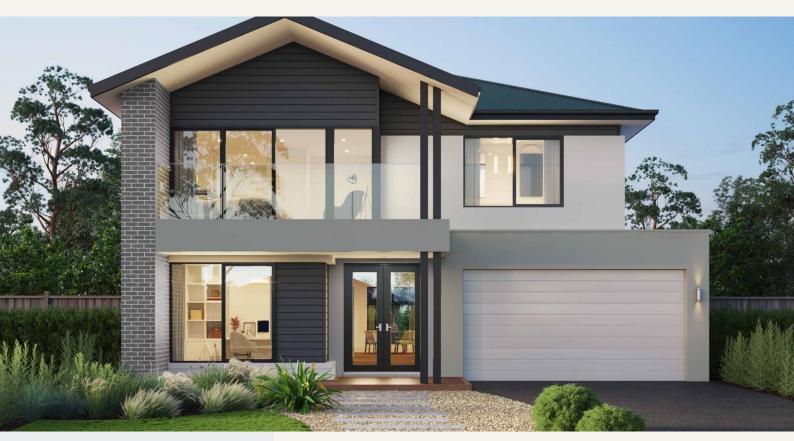

## Teramo 28

469m<sup>2</sup> | 28sq

Sunbury - Kimberley Lot 305, Ember Loop

## Inclusions

Titles: Q3, 2025 Guest Bed option available to Ground Floor Luxury inclusions: 2740mm high ceilings to ground floor and 2590mm high to first floor LED Downlights to entry & living areas as per plan 40mm stone benchtops to the Kitchen, 20mm to Bath & Ens 900mm European SMEG electrical appliances inc. Dishwasher Double Glazing to all windows throughout Heating Brick infills above windows & doors to entire ground floor Heat pump Mobile charger point to master bedroom Provision for future car charging point Semi frameless shower screens Tiled shower bases to all showers Undermount sink to kitchen Upgraded sink mixer (Brushed nickle) Site cost allowance Facade

## Architectural designs, built with purpose

Images are artists impression only and may include items not supplied by Nostra Homes. Please refer to project inclusions list for full specifications.