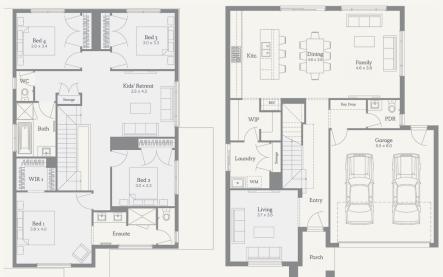

## Teramo 28

469m<sup>2</sup> | 28sq

Sunbury - Kimberley Lot 305, Ember Loop

## Inclusions

Titles: Q3, 2025 Guest Bed option available to Ground Floor Luxury inclusions: 2740mm high ceilings to ground floor and 2590mm high to first floor LED Downlights to entry & living areas as per plan 40mm stone benchtops to the Kitchen, 20mm to Bath & Ens 900mm European SMEG electrical appliances inc. Dishwasher Double Glazing to all windows throughout Heating Brick infills above windows & doors to entire ground floor Heat pump Mobile charger point to master bedroom Provision for future car charging point Semi frameless shower screens Tiled shower bases to all showers Undermount sink to kitchen Upgraded sink mixer (Brushed nickle) Site cost allowance Facade