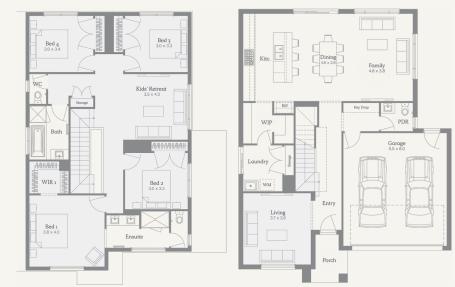

## Teramo 28

4 2.5 2

382m² | 28sq

Aspire, Fraser Rise Lot 3504, Mamic Blvd

aspire

## Inclusions

Titles: Q4, 2024 Guest Bed option available to Ground Floor Luxury inclusions: 2740mm high ceilings to ground floor and 2590mm high ceilings to first floor LED Downlights to entry & living areas as per plan 40mm stone benchtops to the Kitchen, 20mm to Bath & Ens 900mm Electric European SMEG appliances inc. Dishwasher Double Glazing to all windows throughout Heating Brick infills above windows & doors to entire ground floor Rinnai solar hot water system with single roof panel Mobile charger point to master bedroom Provision for future car charging point Semi frameless shower screens Tiled shower bases to all showers Undermount sink to kitchen Upgraded sink mixer (Brushed nickle) Site cost allowance Facade