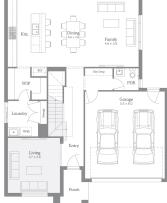

## Inclusions

House and Land Package includes:

Guest Bed ILO Living & Guest Ensuite ILO PWD options available

Luxury inclusions (refer to incl. list)

Floor coverings

2740mm high ceilings

LED Downlights to entry & living areas as per plan