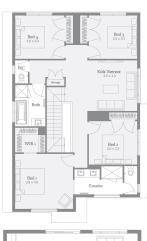

## Inclusions

House and Land Package includes:

Guest Bed ILO Living & Guest Ensuite ILO PWD options available

Luxury inclusions (refer to incl. list)

Floor coverings

2740mm high ceilings

LED Downlights to entry & living areas as per plan