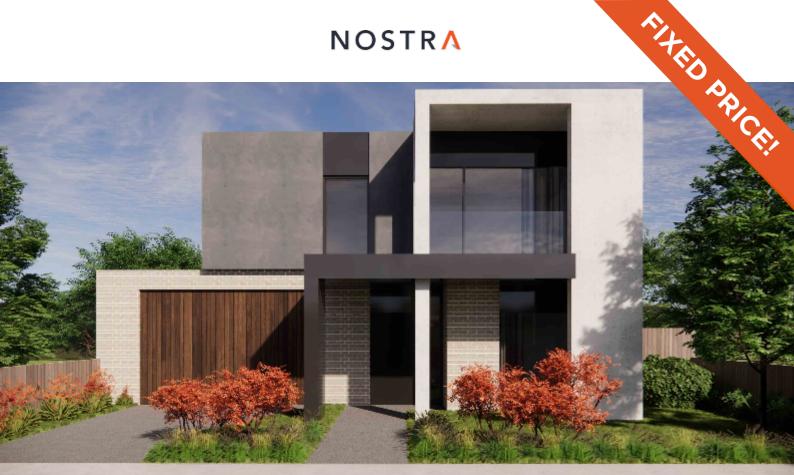

## Teramo 28

### 573m<sup>2</sup> | 28sq

Lot 59, Rivervalley Blvd,, Sunshine North (River Valley Estate) TITLED LOT

House & Land

\$1,033,797

Fixed site cost

Facade

Turnkey ontion available

For more information please contact Ilona Tanti on 0417 912 015