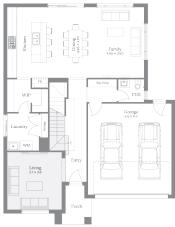

## Teramo 28

## 298m<sup>2</sup> | 28sq

Lot 616, Lillypilly Street, Frasier Rise, Taylor's Run - Q1 2023 Titles

House & Land

\$817,325