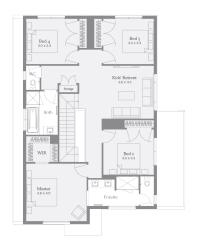

## Teramo 28

## 298m<sup>2</sup> | 28sq

Lot 616, Lillypilly Street, Frasier Rise, Taylor's Run - Q1 2023 Titles

House & Land

\$817,325