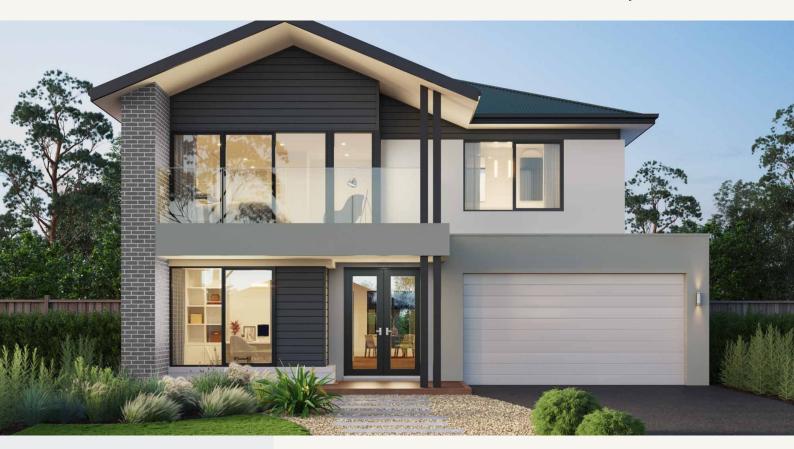

### Teramo 28

4 2.5 2

448m² | 28sq

Cragieburn - Highlands Estate Lot 40527, Thyridia Street (TITLES: Dec23)

#### Inclusions

Luxury inclusions: 2740mm high ceilings to ground floor and 2590mm high ceilings to first floor LED Downlights to entry & living areas as per plan 40mm stone benchtops to the Kitchen, 20mm to Bath & Ens 900mm European SMEG appliances inc. Dishwasher Double Glazing to all windows throughout Heating Brick infils above windows & doors to entire ground floor Rinnai solar hot water system with single roof panel Mobile charger point to master bedroom Provision for future car charging point Semi frameless shower screens Tiled shower bases to all showers Undermount sink to kitchen Upgraded sink mixer (Brushed nickle) Site cost allowance Facade

#### Architectural designs, built with purpose

Images are artists impression only and may include items not supplied by Nostra Homes. Please refer to project inclusions list for full specifications.