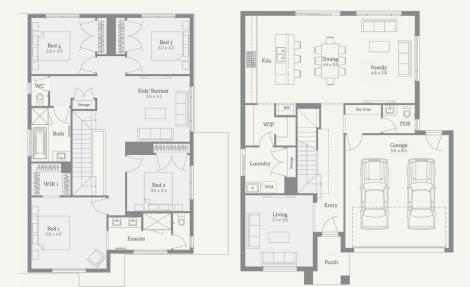

### Teramo 28

4 2.5 2

448m² | 28sq

Cragieburn - Highlands Estate Lot 40527, Thyridia Street (TITLES: Dec23)

#### Inclusions

Luxury inclusions: 2740mm high ceilings to ground floor and 2590mm high ceilings to first floor LED Downlights to entry & living areas as per plan 40mm stone benchtops to the Kitchen, 20mm to Bath & Ens 900mm European SMEG appliances inc. Dishwasher Double Glazing to all windows throughout Heating Brick infils above windows & doors to entire ground floor Rinnai solar hot water system with single roof panel Mobile charger point to master bedroom Provision for future car charging point Semi frameless shower screens Tiled shower bases to all showers Undermount sink to kitchen Upgraded sink mixer (Brushed nickle) Site cost allowance Facade