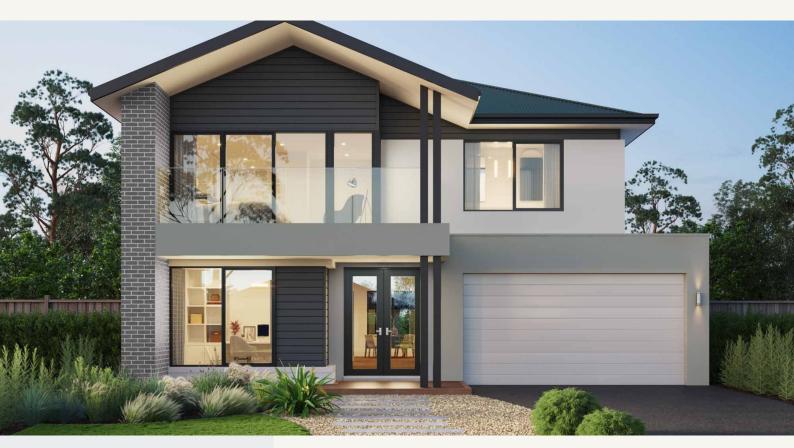

### Teramo 28

4 2.5 2

294m² | 28sq

Truganina - Mt. Atkinson Estate Lot 30232, Conondale Avenue (Titled)

#### Inclusions

Titled lot. Move in late 2024 Luxury inclusions: 2740mm high ceilings to ground floor and 2590mm high ceilings to first floor LED Downlights to entry & living areas as per plan 40mm stone benchtops to the Kitchen, 20mm to Bath & Ens 900mm European SMEG appliances inc. Dishwasher Double Glazing to all windows throughout Heating Brick infills above windows & doors to entire ground floor Rinnai solar hot water system with single roof panel Mobile charger point to master bedroom Provision for future car charging point Semi frameless shower screens Tiled shower bases to all showers Undermount sink to Kitchen Upgraded sink mixer (Brushed nickle) Site cost allowance Facade

#### Architectural designs, built with purpose

Images are artists impression only and may include items not supplied by Nostra Homes. Please refer to project inclusions list for full specifications.