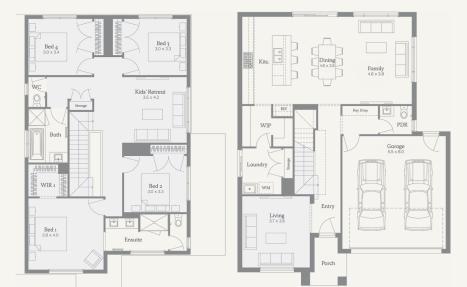

### Teramo 28

4 2.5 2

294m² | 28sq

Truganina - Mt. Atkinson Estate Lot 30232, Conondale Avenue (Titled)

#### Inclusions

Titled lot. Move in late 2024 Luxury inclusions: 2740mm high ceilings to ground floor and 2590mm high ceilings to first floor LED Downlights to entry & living areas as per plan 40mm stone benchtops to the Kitchen, 20mm to Bath & Ens 900mm European SMEG appliances inc. Dishwasher Double Glazing to all windows throughout Heating Brick infills above windows & doors to entire ground floor Rinnai solar hot water system with single roof panel Mobile charger point to master bedroom Provision for future car charging point Semi frameless shower screens Tiled shower bases to all showers Undermount sink to Kitchen Upgraded sink mixer (Brushed nickle) Site cost allowance Facade