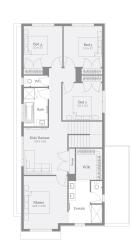

## 355m<sup>2</sup> | 26sq

Sunshine North (River Valley Estate) TITLES DUE Q2, 2023 Lot 9, Lot 9 Perenial Drive,

House & Land

\$1,103,826

## **Inclusions**

House and Land Package includes:

25 Year Structural Guarantee

Carpet and Tiles or Laminate flooring throughout

2740mm high ceilings to ground floor and Single Storey homes

Brickwork above all windows and doors to ground floor

SMART HOME inc. LED Downlights to entry & living areas as per plan

40mm stone benchtops to the kitchen, 20mm to bathroom and ensuite

900mm European SMEG appliances inc. Dishwasher

Double Glazing to all windows throughout