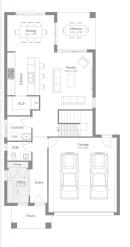

## 355m<sup>2</sup> | 26sq

Sunshine North (River Valley Estate) TITLES DUE Q2, 2023 Lot 9, Lot 9 Perenial Drive,

House & Land

\$1,103,826

## **Inclusions**

House and Land Package includes:

25 Year Structural Guarantee

Carpet and Tiles or Laminate flooring throughout

2740mm high ceilings to ground floor and Single Storey homes

Brickwork above all windows and doors to ground floor

SMART HOME inc. LED Downlights to entry & living areas as per plan

40mm stone benchtops to the kitchen, 20mm to bathroom and ensuite

900mm European SMEG appliances inc. Dishwasher

Double Glazing to all windows throughout