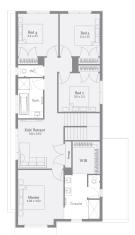

## 322m<sup>2</sup> | 26sq

Lot 2621, Dominion Drive, Burnside - Modeina Estate

House & Land

\$782,033

## Inclusions

Fixed Site Costs & Developer and Council requirements

Carpet and Tiles or Laminate flooring throughout

2740mm high ceilings to ground floor and Single Storey homes

LED Downlights to entry & living areas as per plan

40mm stone benchtops to the kitchen, 20mm to bathroom and ensuite

900mm European SMEG appliances inc. Dishwasher

Double Glazing to all windows

Heating and Cooling

12 Month RACV Homes Assist

Luxury inclusions