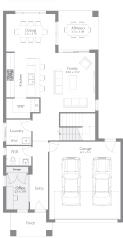

## 322m<sup>2</sup> | 26sq

Lot 2621, Dominion Drive, Burnside - Modeina Estate

House & Land

\$782,033

## Inclusions

Fixed Site Costs & Developer and Council requirements

Carpet and Tiles or Laminate flooring throughout

2740mm high ceilings to ground floor and Single Storey homes

LED Downlights to entry & living areas as per plan

40mm stone benchtops to the kitchen, 20mm to bathroom and ensuite

900mm European SMEG appliances inc. Dishwasher

Double Glazing to all windows

Heating and Cooling

12 Month RACV Homes Assist

Luxury inclusions