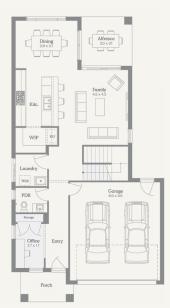

## Turin 26

275m² | 26sq

Redstone, Sunbury Lot 1042, Zoe Street

Redstone.

## Inclusions

25 Year Structural Guarantee Luxury inclusions: 2740mm high ceillings 2340mm internal high flush doors LED Downlights to entry & living areas as per plan 40mm stone benchtops to the Kitchen, 20mm to Bath & Ens 900mm European SMEG appliances inc. Dishwasher Double Glazing to all windows throughout Heating & Cooling Brick infills above windows & doors to entire ground floor Rinnai solar hot water system with single roof panel Mobile charger point to master bedroom Provision for future car charging point Semi frameless showerscreens Tiled shower bases to all showers Undermount sink to kitchen Site cost allowance Façade Turn key option available