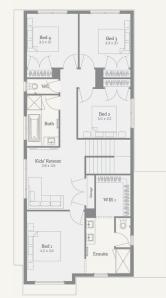

## NOSTRA





## Turin 26



275m² | 26sq

Redstone, Sunbury Lot 1042, Zoe Street

Redstone.

## Inclusions

25 Year Structural Guarantee Luxury inclusions: 2740mm high ceillings 2340mm internal high flush doors LED Downlights to entry & living areas as per plan 40mm stone benchtops to the Kitchen, 20mm to Bath & Ens 900mm European SMEG appliances inc. Dishwasher Double Glazing to all windows throughout Heating & Cooling Brick infills above windows & doors to entire ground floor Rinnai solar hot water system with single roof panel Mobile charger point to master bedroom Provision for future car charging point Semi frameless showerscreens Tiled shower bases to all showers Undermount sink to kitchen Site cost allowance Façade Turn key option available





For more information please contact Alberto Hamid on 0497659986

## Architectural designs, built with purpose

Images are artists impression only and may include items not supplied by Nostra Homes. Please refer to project inclusions list for full specifications.