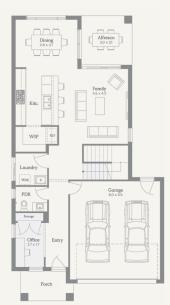

## Turin 26

304m² | 26sq

River Valley, Sunshine North Lot 4 (7C), Rivervalley Blvd

RIVER VALLEY

#### Inclusions

TITLED LOT Luxury inclusions: 2740mm high ceilings to ground floor and 2590mm high ceilings to first floor LED Downlights to entry & living areas as per plan 40mm stone benchtops to the Kitchen, 20mm to Bath & Ens 900mm European SMEG appliances inc. Dishwasher Double Glazing to all windows throughout Heating Brick infills above windows & doors to entire ground floor Rinnai solar hot water system with single roof panel Mobile charger point to master bedroom Provision for future car charging point Semi frameless shower screens Tiled shower bases to all showers Undermount sink to kitchen Upgraded sink mixer (Brushed nickle) Site cost allowance Facade Full turn key options available