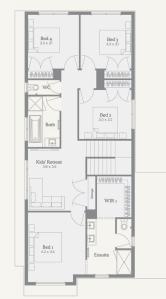

## Turin 26

304m² | 26sq

River Valley, Sunshine North Lot 4 (7C), Rivervalley Blvd

RIVER VALLEY

#### Inclusions

TITLED LOT Luxury inclusions: 2740mm high ceilings to ground floor and 2590mm high ceilings to first floor LED Downlights to entry & living areas as per plan 40mm stone benchtops to the Kitchen, 20mm to Bath & Ens 900mm European SMEG appliances inc. Dishwasher Double Glazing to all windows throughout Heating Brick infills above windows & doors to entire ground floor Rinnai solar hot water system with single roof panel Mobile charger point to master bedroom Provision for future car charging point Semi frameless shower screens Tiled shower bases to all showers Undermount sink to kitchen Upgraded sink mixer (Brushed nickle) Site cost allowance Facade Full turn key options available