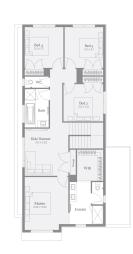

## 315m<sup>2</sup> | 26sq

Thomastown Lot 112, Honniball Drive

House & Land

\$885,200