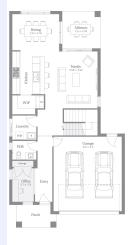

## 315m<sup>2</sup> | 26sq

Thomastown Lot 112, Honniball Drive

House & Land

\$885,200