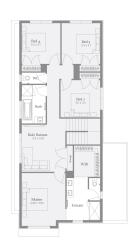

# NOSTRA



### Turin 26



#### 315m² | 26sq

Thomastown Lot 113, Honniball Drive

House & Land

## Inclusions

House and Land Package includes:

#### 25 Year Structural Guarantee

Carpet and Tiles or Laminate flooring throughout

2740mm high ceilings to ground floor and Single Storey homes

Brickwork above all windows and doors to ground floor

SMART HOME inc. LED Downlights to entry & living areas as per plan

40mm stone benchtops to the kitchen, 20mm to bathroom and ensuite

900mm European SMEG appliances inc. Dishwasher

Double Glazing to all windows throughout

Heating and Cooling

3 coat paint system





For more information please contact Ilona Tanti on 0417 912 015

#### Architectural designs, built with purpose

Images are artists impression only and may include items not supplied by Nostra Homes. Please refer to project inclusions list for full specifications.