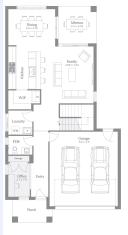

# NOSTRA



### Turin 26



#### 315m² | 26sq

Thomastown Lot 113, Honniball Drive

House & Land

## Inclusions

House and Land Package includes:

#### 25 Year Structural Guarantee

Carpet and Tiles or Laminate flooring throughout

2740mm high ceilings to ground floor and Single Storey homes

Brickwork above all windows and doors to ground floor

SMART HOME inc. LED Downlights to entry & living areas as per plan

40mm stone benchtops to the kitchen, 20mm to bathroom and ensuite

900mm European SMEG appliances inc. Dishwasher

Double Glazing to all windows throughout

Heating and Cooling

3 coat paint system





For more information please contact Ilona Tanti on 0417 912 015

#### Architectural designs, built with purpose

Images are artists impression only and may include items not supplied by Nostra Homes. Please refer to project inclusions list for full specifications.