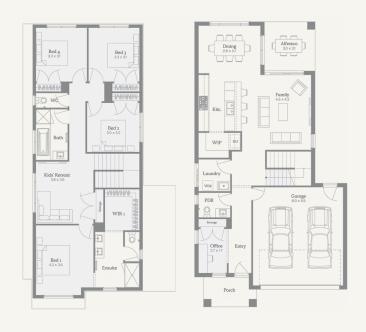

## Turin 26

341m<sup>2</sup> | 26sq

Marran Run, Thomastown Lot 157, Domata Street

Marran Run