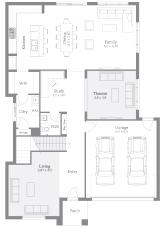

## Tuscany 37

532m<sup>2</sup> | 37sq

Lot 555, Spinebill Street, Sunbury, Redstone Estate

House & Land

\$1,006,253

## Inclusions

House and Land Package includes:

25 Year Structural Guarantee

Carpet and Tiles or Laminate flooring throughout

2740mm high ceilings to ground floor and Single Storey homes

Brickwork above all windows and doors to ground floor

SMART HOME inc. LED Downlights to entry & living areas as per plan

40mm stone benchtops to the kitchen, 20mm to bathroom and ensuite

900mm European SMEG appliances inc. Dishwasher

Double Glazing to all windows throughout