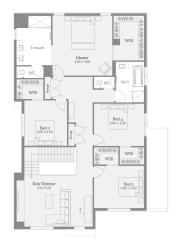

## Tuscany 37

532m<sup>2</sup> | 37sq

Lot 555, Spinebill Street, Sunbury, Redstone Estate

House & Land

\$1,006,253

## Inclusions

House and Land Package includes:

25 Year Structural Guarantee

Carpet and Tiles or Laminate flooring throughout

2740mm high ceilings to ground floor and Single Storey homes

Brickwork above all windows and doors to ground floor

SMART HOME inc. LED Downlights to entry & living areas as per plan

40mm stone benchtops to the kitchen, 20mm to bathroom and ensuite

900mm European SMEG appliances inc. Dishwasher

Double Glazing to all windows throughout