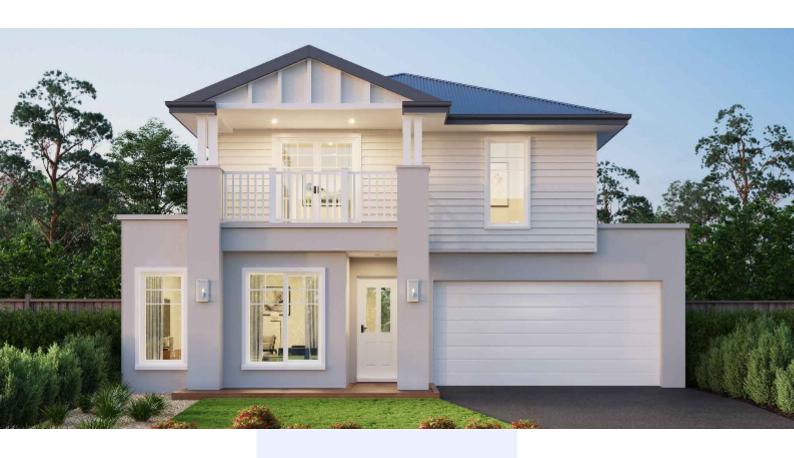

## Venice 26

2

## 509m<sup>2</sup> | 26sq

Sunshine North, River Valley Lot 11, 48 Perennial drive

House & Land

\$1,276,349

## **Inclusions**

House and Land Package includes:

25 Year Structural Guarantee

Carpet and Tiles or Laminate flooring throughout

2740mm high ceilings to ground floor and Single Storey homes

Brickwork above all windows and doors to ground floor