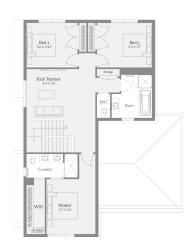

## Venice 26

2

## 509m<sup>2</sup> | 26sq

Sunshine North, River Valley Lot 11, 48 Perennial drive

House & Land

\$1,276,349