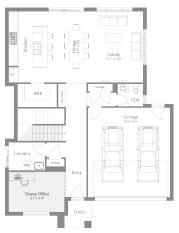

## Venice 26

2

## 509m<sup>2</sup> | 26sq

Sunshine North, River Valley Lot 11, 48 Perennial drive

House & Land

\$1,276,349