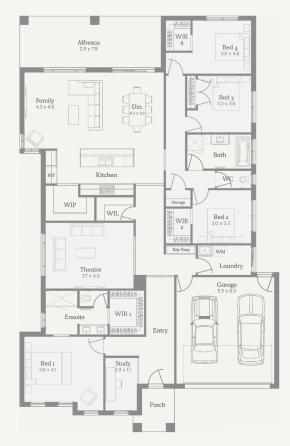

## Verona 31









612m<sup>2</sup> | 31sq

Kilmore

Lot 50, Montana Estate

## Inclusions

Luxury inclusions: 2740mm high ceilings throughout ground floor

LED Downlights to entry & living areas as per plan

40mm stone benchtops to the Kitchen, 20mm to Bath & Ens 900mm Electric European SMEG appliances inc. Dishwasher

Double Glazing to all windows throughout

Heating
Brick infills above windows & doors to entire ground floor

Rinnai solar hot water system with single roof panel

Mobile charger point to master bedroom Provision for future car charging point

Semi frameless shower screens Tiled shower bases to all showers

Undermount sink to kitchen

Upgraded sink mixer (Brushed nickle)

Site cost allowance

Facade



For more information please contact Ilona Tanti on 0417 912 015