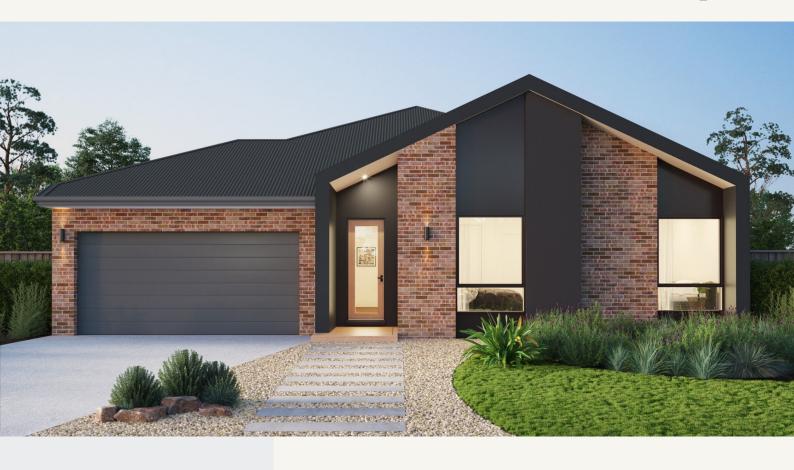

## Verona 31

612m<sup>2</sup> | 31sq

Kilmore

Lot 50, Montana Estate

Double Glazing to all windows throughout

Heating
Brick infills above windows & doors to entire ground floor

Rinnai solar hot water system with single roof panel

Mobile charger point to master bedroom Provision for future car charging point

Semi frameless shower screens Tiled shower bases to all showers

Undermount sink to kitchen

Upgraded sink mixer (Brushed nickle)

Site cost allowance

Facade

For more information please contact Ilona Tanti on 0417 912 015