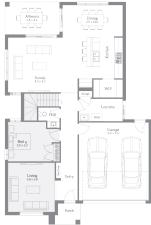

## Vittoria 29

392m<sup>2</sup> | 29sq

Lot 18, Nira Drive Sunbury 3429, Redstone

House & Land

\$813,042