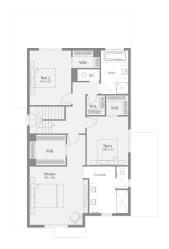

## Vittoria 29

392m<sup>2</sup> | 29sq

Lot 18, Nira Drive Sunbury 3429, Redstone

House & Land

\$813,042