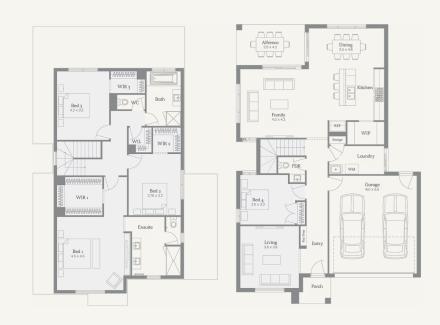

## Vittoria 29

2.5

350m<sup>2</sup> | 29sq

Everley, Sunbury Lot 475, Vilana Drive