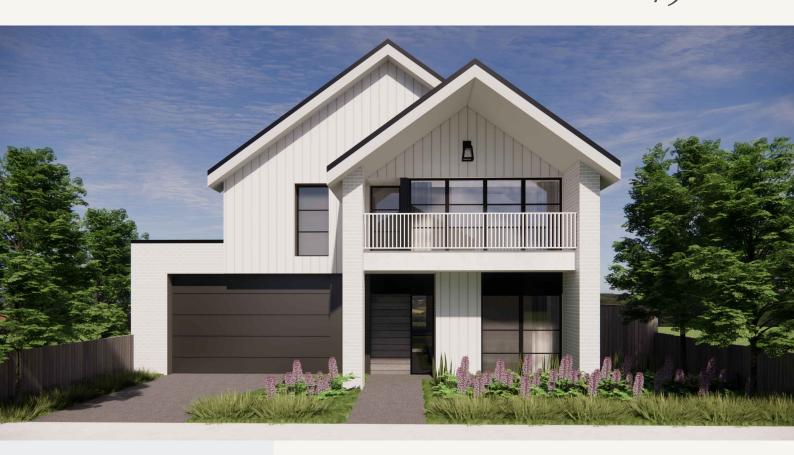

## Vittoria 29

2.5

350m<sup>2</sup> | 29sq

Everley, Sunbury Lot 475, Vilana Drive

## Inclusions

Titles: Q2, 2024

Luxury inclusions:

2740mm high ceilings to ground floor and 2590mm high

ceilings to first floor LED Downlights to entry & living areas as per plan

40mm stone benchtops to the Kitchen, 20mm to Bath & Ens