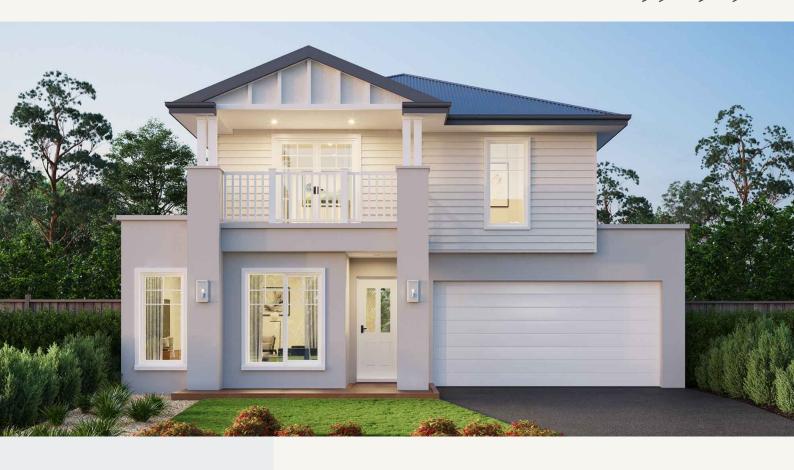

## Vittoria 29

2.5

441m<sup>2</sup> | 29sq

Sunbury - Kimberley Lot 121, Sedona Crescent

## Inclusions

Titles: Q2, 2025

Luxury inclusions:

2740mm high ceilings to ground floor and 2590mm high to first floor

LED Downlights to entry & living areas as per plan

40mm stone benchtops to the Kitchen, 20mm to Bath & Ens