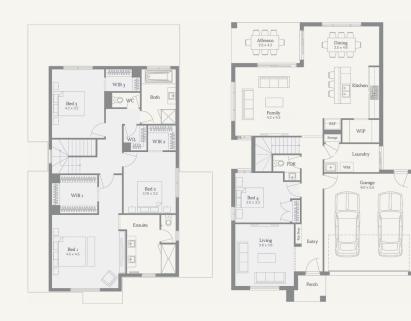

## Vittoria 29

2.5

441m<sup>2</sup> | 29sq

Sunbury - Kimberley Lot 121, Sedona Crescent