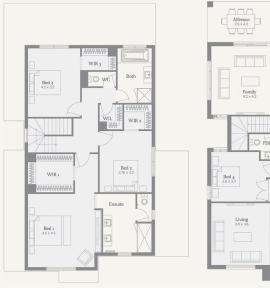

## Vittoria 29

350m<sup>2</sup> | 29sq

Redstone, Sunbury Lot 942, Vangel Road

Redstone