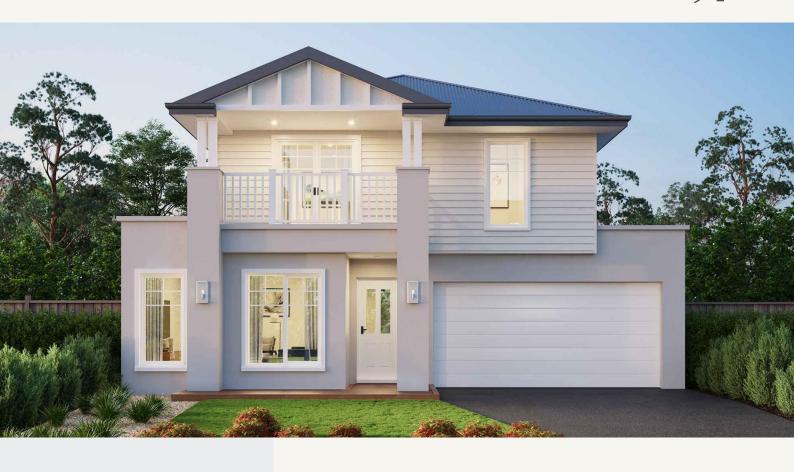

## Vittoria 29

350m<sup>2</sup> | 29sq

Redstone, Sunbury Lot 942, Vangel Road

Redstone

## Inclusions

Luxury inclusions: 2740mm high ceilings to ground floor and 2590mm high

LED Downlights to entry & living areas as per plan 40mm stone benchtops to the Kitchen, 20mm to Bath & Ens

900mm Electric European SMEG appliances inc. Dishwasher