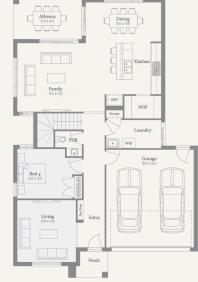

## Vittoria 29

350m<sup>2</sup> | 29sq

Redstone, Sunbury Lot 942, Vangel Road

Redstone