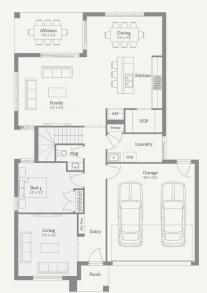

## Vittoria 29

4 2.5 2

350m² | 29sq

Cragieburn - Highlands Estate Lot 40825, Nitraria Street (TITLES: Q2, 2024)

## Inclusions

Luxury inclusions: 2740mm high ceilings to ground floor and 2590mm high ceilings to first floor LED Downlights to entry & living areas as per plan 40mm stone benchtops to the Kitchen, 20mm to Bath & Ens 900mm European SMEG appliances inc. Dishwasher Double Glazing to all windows throughout Heating Brick Infills above windows & doors to entire ground floor Rinnai solar hot water system with single roof panel Mobile charger point to master bedroom Provision for future car charging point Semi frameless shower screens Tiled shower bases to all showers Undermount sink to kitchen Upgraded sink mixer (Brushed nickle) Site cost allowance Facade