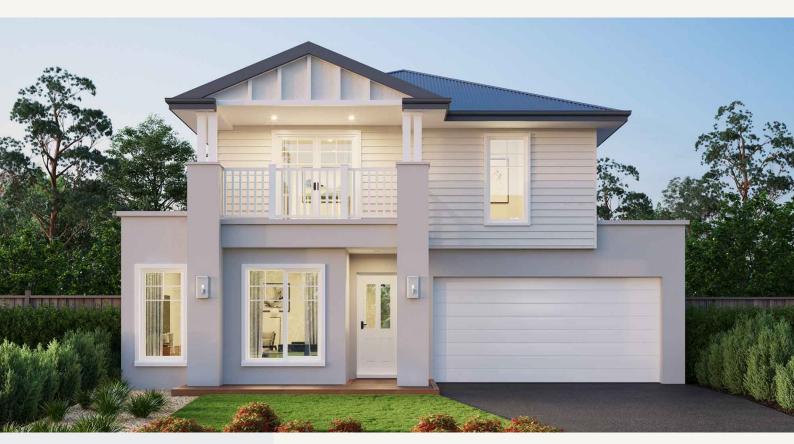

## Vittoria 29

4 2.5 2

350m² | 29sq

Cragieburn - Highlands Estate Lot 40825, Nitraria Street (TITLES: Q2, 2024)

## Inclusions

Luxury inclusions: 2740mm high ceilings to ground floor and 2590mm high ceilings to first floor LED Downlights to entry & living areas as per plan 40mm stone benchtops to the Kitchen, 20mm to Bath & Ens 900mm European SMEG appliances inc. Dishwasher Double Glazing to all windows throughout Heating Brick Infills above windows & doors to entire ground floor Rinnai solar hot water system with single roof panel Mobile charger point to master bedroom Provision for future car charging point Semi frameless shower screens Tiled shower bases to all showers Undermount sink to kitchen Upgraded sink mixer (Brushed nickle) Site cost allowance Facade

## Architectural designs, built with purpose

Images are artists impression only and may include items not supplied by Nostra Homes. Please refer to project inclusions list for full specifications.