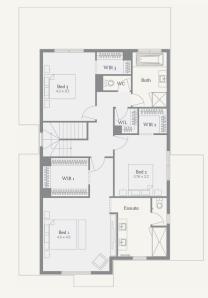

## Vittoria 29

4 2.5 2

350m² | 29sq

Cragieburn - Highlands Estate Lot 40825, Nitraria Street (TITLES: Q2, 2024)

## Inclusions

Luxury inclusions: 2740mm high ceilings to ground floor and 2590mm high ceilings to first floor LED Downlights to entry & living areas as per plan 40mm stone benchtops to the Kitchen, 20mm to Bath & Ens 900mm European SMEG appliances inc. Dishwasher Double Glazing to all windows throughout Heating Brick Infills above windows & doors to entire ground floor Rinnai solar hot water system with single roof panel Mobile charger point to master bedroom Provision for future car charging point Semi frameless shower screens Tiled shower bases to all showers Undermount sink to kitchen Upgraded sink mixer (Brushed nickle) Site cost allowance Facade