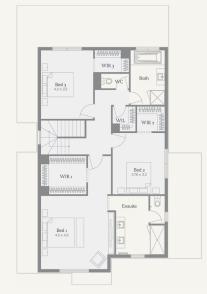

### Vittoria 29

4 2.5 2

313m² | 29sq

Truganina - Mt. Atkinson Estate Lot 12033, Namadgi Crescent (Titled)