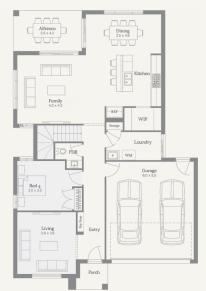

### Vittoria 29

4 2.5 2

313m² | 29sq

Truganina - Mt. Atkinson Estate Lot 12033, Namadgi Crescent (Titled)