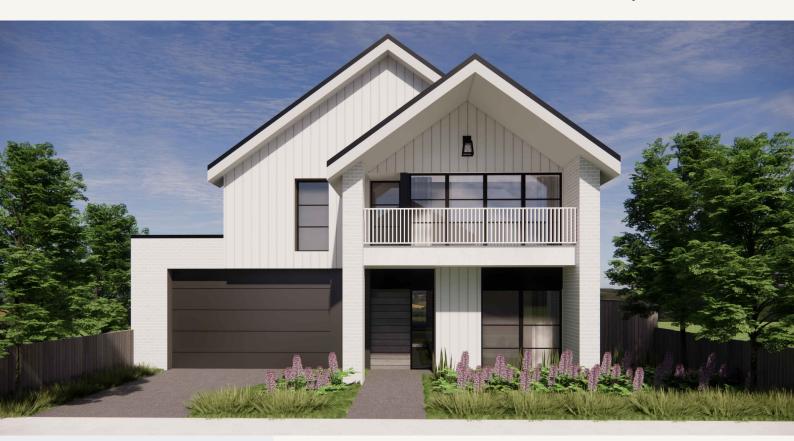

## Vittoria 29

2.5

2

350m<sup>2</sup> | 29sq

Truganina - Grandview Estate Lot 1543, Amukta Road (Titles: Apr, 2024)

## Inclusions

Luxury inclusions: 2740mm high ceilings to ground floor and 2590mm high ceilings to first floor

LED Downlights to entry & living areas as per plan 40mm stone benchtops to the Kitchen, 20mm to Bath & Ens

900mm European SMEG appliances inc. Dishwasher Double Glazing to all windows throughout

Heating

Brick infills above windows & doors to entire ground floor Rinnai solar hot water system with single roof panel Mobile charger point to master bedroom

Provision for future car charging point

Semi frameless shower screens Tiled shower bases to all showers

Undermount sink to kitchen

Upgraded sink mixer (Brushed nickle)

Site cost allowance

Facade

For more information please contact Ilona Tanti on 0417 912 015