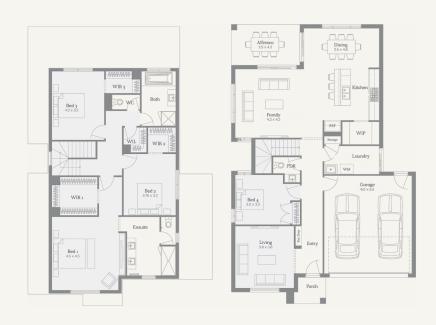

## Vittoria 29

2.5

2

350m<sup>2</sup> | 29sq

Truganina - Grandview Estate Lot 1543, Amukta Road (Titles: Apr, 2024)

## Inclusions

Luxury inclusions: 2740mm high ceilings to ground floor and 2590mm high ceilings to first floor

LED Downlights to entry & living areas as per plan 40mm stone benchtops to the Kitchen, 20mm to Bath & Ens

900mm European SMEG appliances inc. Dishwasher Double Glazing to all windows throughout

Heating

Brick infills above windows & doors to entire ground floor Rinnai solar hot water system with single roof panel Mobile charger point to master bedroom

Provision for future car charging point

Semi frameless shower screens Tiled shower bases to all showers

Undermount sink to kitchen

Upgraded sink mixer (Brushed nickle)

Site cost allowance

Facade

For more information please contact Ilona Tanti on 0417 912 015