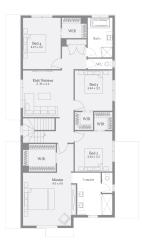

### 449m² | 34sq

Lot 524, Sabro Street, Sunbury, Everley Estate (Titles Q4, 2023)

House & Land