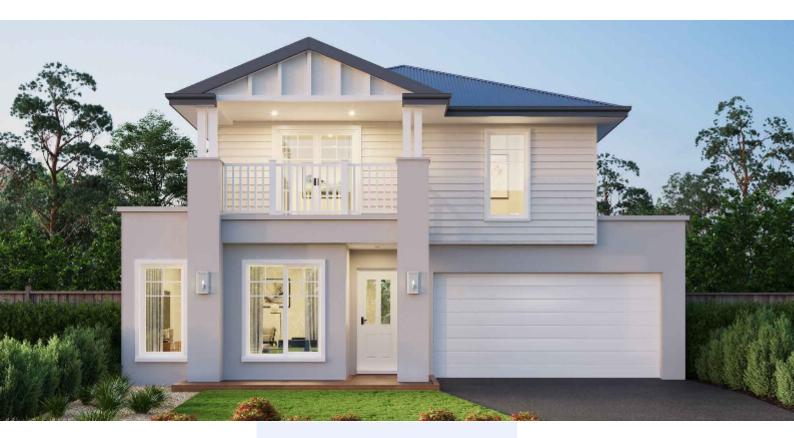

# Vittoria 34

### 449m² | 34sq

Lot 524, Sabro Street, Sunbury, Everley Estate (Titles Q4, 2023)

House & Land

### Inclusions

House and Land Package includes:

25 Year Structural Guarantee

Carpet and Tiles or Laminate flooring throughout

2740mm high ceilings to ground floor and Single Storey homes

SMART HOME inc. LED Downlights to entry & living areas as per plan