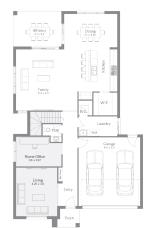

### 449m² | 34sq

Lot 524, Sabro Street, Sunbury, Everley Estate (Titles Q4, 2023)

House & Land