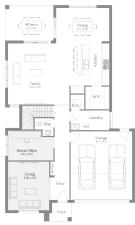

## Vittoria 34

## 350m<sup>2</sup> | 34sq

Lot 2622, Dominion Drive, Burnside - Modeina Estate

House & Land

\$939,042