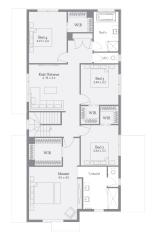

## Vittoria 34

## 350m<sup>2</sup> | 34sq

Lot 2622, Dominion Drive, Burnside - Modeina Estate

House & Land

\$939,042