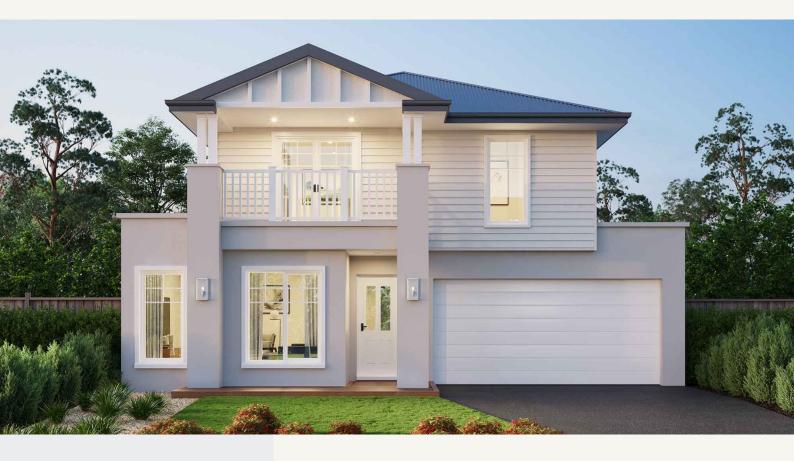

## Vittoria 34

5

2.5

2

401m<sup>2</sup> | 34sq

Fraser Rise - Wetwood Walk (Titles: Q1, 2024) Lot 1311, Cavesson Road