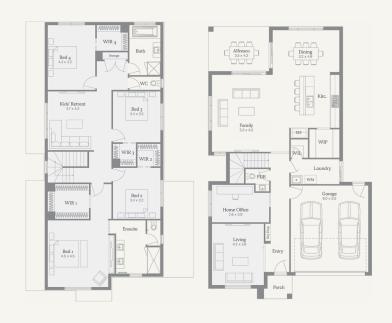

## Vittoria 34

5

2.5

2

401m<sup>2</sup> | 34sq

Fraser Rise - Wetwood Walk (Titles: Q1, 2024) Lot 1311, Cavesson Road