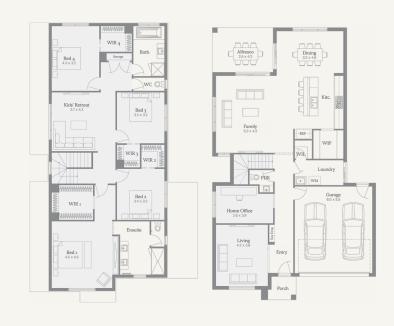

## Vittoria 34

2.5

392m<sup>2</sup> | 34sq

Sunbury Lot 1018, Panna Road

## **Inclusions**

Titles: Q3, 2024

Guest Bed option available to ground floor

Luxury inclusions:

2740mm high ceilings to ground floor and 2590mm high ceilings to first floor

LED Downlights to entry & living areas as per plan