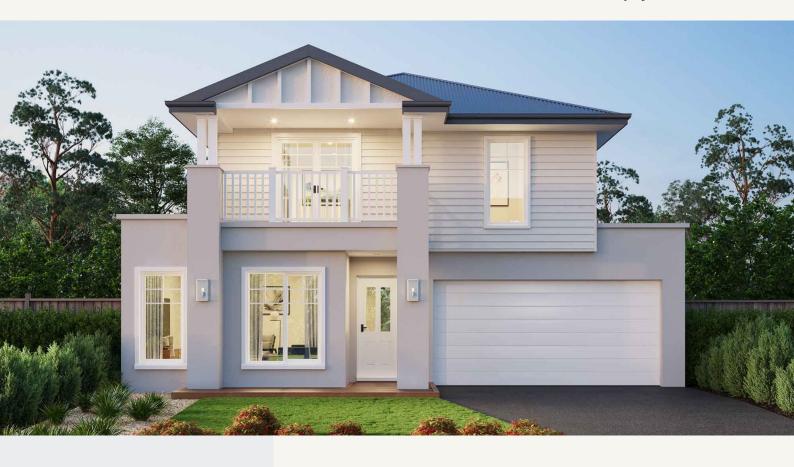

## Vittoria 34

2.5

392m<sup>2</sup> | 34sq

Sunbury Lot 1018, Panna Road

## **Inclusions**

Titles: Q3, 2024

Guest Bed option available to ground floor

Luxury inclusions:

2740mm high ceilings to ground floor and 2590mm high ceilings to first floor

LED Downlights to entry & living areas as per plan