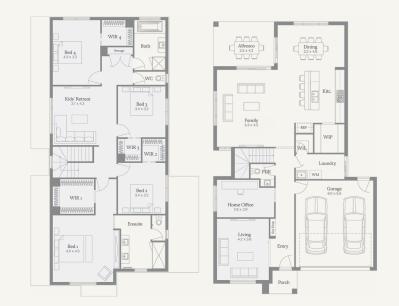

## Vittoria 34

4 2.5 2

392m² | 34sq

Truganina - Grandview Estate Lot 1508, Bet Street (Titles: Apr, 2024)