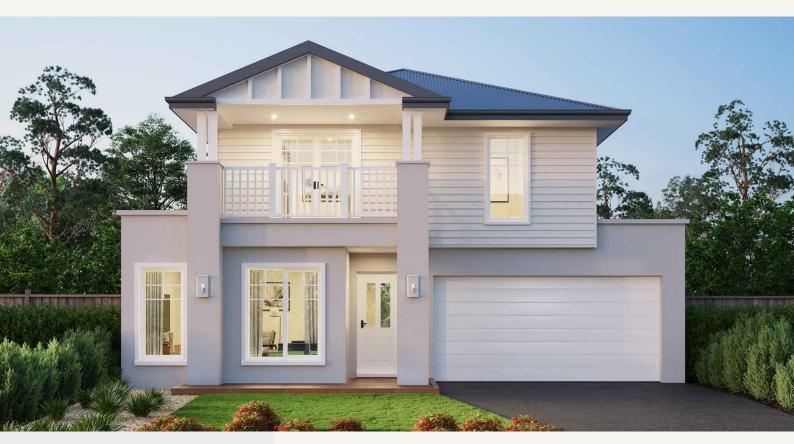

## Vittoria 34

4 2.5 2

392m² | 34sq

Truganina - Grandview Estate Lot 1508, Bet Street (Titles: Apr, 2024)

## Architectural designs, built with purpose

Images are artists impression only and may include items not supplied by Nostra Homes. Please refer to project inclusions list for full specifications.