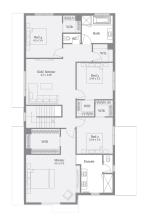

## Vittoria 36

392m<sup>2</sup> | 36sq

Westwood Walk, Frasier Rise Lot 1721, Joust Way

House & Land

\$938,072