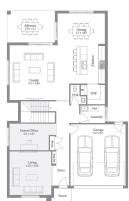

## Vittoria 36

392m<sup>2</sup> | 36sq

Westwood Walk, Frasier Rise Lot 1721, Joust Way

House & Land

\$938,072