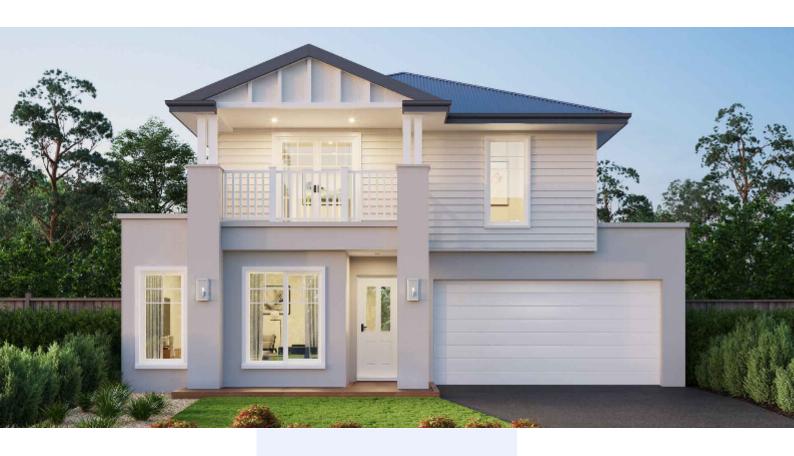

## Vittoria 36

392m<sup>2</sup> | 36sq

Westwood Walk, Frasier Rise Lot 1721, Joust Way

House & Land

\$938,072

## **Inclusions**

House and Land Package includes:

25 Year Structural Guarantee

Carpet and Tiles or Laminate flooring throughout

2740mm high ceilings to ground floor and Single Storey homes

Brickwork above all windows and doors to ground floor

SMART HOME inc. LED Downlights to entry & living areas as per plan

40mm stone benchtops to the kitchen, 20mm to bathroom and ensuite

900mm European SMEG appliances inc. Dishwasher

Double Glazing to all windows throughout

Heating and Cooling

3 coat paint system

For more information please contact Nafiza Ali on 0477979006