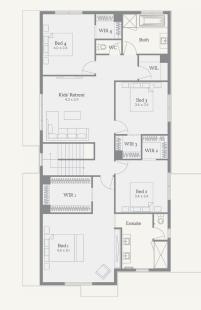

## Vittoria 36

#### 462m<sup>2</sup> | 36sq

Greenvale - Brendan Estate (TITLED LOT) Lot 17 #22, Pebble Street,