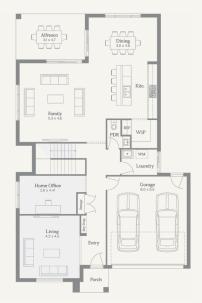

## Vittoria 36

#### 462m<sup>2</sup> | 36sq

Greenvale - Brendan Estate (TITLED LOT) Lot 17 #22, Pebble Street,