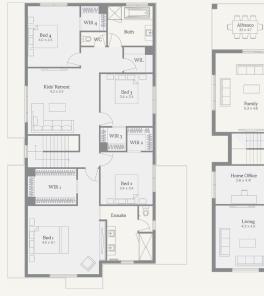

## Vittoria 36

2.5

448m<sup>2</sup> | 36sq

Redstone, Sunbury Lot 530, Origin Drive

Redstone

## **Inclusions**

Titles: Q1, 2024

Guest Bed option available to ground floor Luxury inclusions:

2740mm high ceilings to ground floor and 2590mm high ceilings to first floor

LED Downlights to entry & living areas as per plan