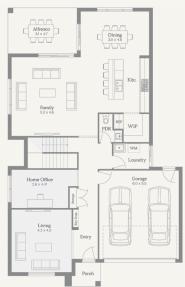

## Vittoria 36

2.5

448m<sup>2</sup> | 36sq

Redstone, Sunbury Lot 530, Origin Drive

Redstone

## **Inclusions**

Titles: Q1, 2024

Guest Bed option available to ground floor Luxury inclusions:

2740mm high ceilings to ground floor and 2590mm high ceilings to first floor

LED Downlights to entry & living areas as per plan