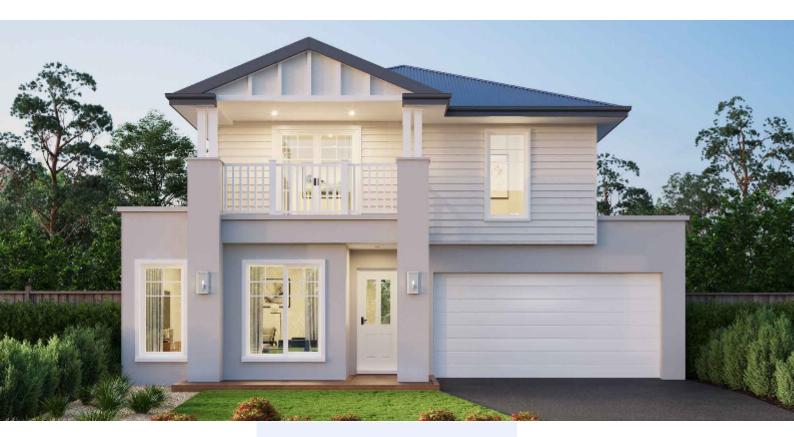

## Vittoria 36

### 509m² | 36sq

Sunshine North, River Valley Lot 11, 48 Perennial drive

House & Land

\$1,383,083