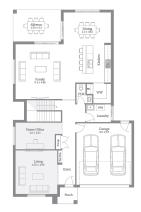

## Inclusions

House and Land Package includes:

25 Year Structural Guarantee

Carpet and Tiles or Laminate flooring throughout

2740mm high ceilings to ground floor and Single Storey homes

Brickwork above all windows and doors to ground floor

SMART HOME inc. LED Downlights to entry & living areas as per plan

40mm stone benchtops to the kitchen, 20mm to bathroom and ensuite

900mm European SMEG appliances inc. Dishwasher

Double Glazing to all windows throughout