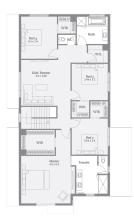

## Inclusions

House and Land Package includes:

25 Year Structural Guarantee

Carpet and Tiles or Laminate flooring throughout

2740mm high ceilings to ground floor and Single Storey homes

Brickwork above all windows and doors to ground floor

SMART HOME inc. LED Downlights to entry & living areas as per plan

40mm stone benchtops to the kitchen, 20mm to bathroom and ensuite

900mm European SMEG appliances inc. Dishwasher

Double Glazing to all windows throughout